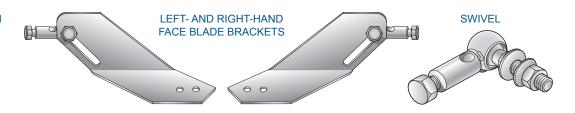

#### CONNECTED TO FACE BLADE BRACKETS ▼

- > Ensure damper sections are properly installed. (See TAMCO Aluminum Damper Installation Guidelines.)
- > Loosen the set screws on each face blade bracket's swivel to allow the removal of the face blade bracket from the vertical jackshaft's  $\frac{5}{16}$ " (8 mm) diameter rod cap ends.
- > With both damper sections closed, undo the hex nuts on the drive blade U-bolts. Position the face blade bracket over the U-bolt (with the swivel at the top) and secure the bracket with the hex nuts. (For Series 9000 dampers, retain the spacing plate located in the blade
- > Insert the vertical jackshaft's  $\frac{5}{16}$ " (8 mm) diameter rod cap ends into the face blade bracket swivels. Ensuring that the damper sections are fully closed, tighten the set screws.
- > If any adjustment is required, reposition the rod cap end in the face blade bracket swivel until both sections close fully.
- > Retighten the swivel and verify damper closure.
- > Repeat the adjustment procedure if necessary.
- > If assistance is required, call **TAMCO CUSTOMER SERVICE** at 1-800-561-3449.