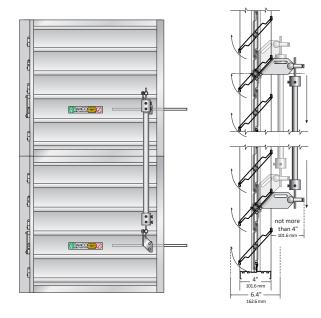

#### CONNECTED TO FACE BLADE BRACKETS ▼

- > Ensure damper sections are properly installed. (See TAMCO Aluminum Damper Installation Guidelines.)
- > Loosen the set screws on each face blade bracket's swivel to allow the removal of the face blade bracket from the vertical jackshaft's  $\frac{5}{16}$ " (8 mm) diameter rod cap ends.
- > With both damper sections closed, undo the hex nuts on the drive blade U-bolts. Position the face blade bracket over the U-bolt (with the swivel at the top) and secure the bracket with the hex nuts. (For Series 9000 dampers, retain the spacing plate located in the blade
- > Insert the vertical jackshaft's  $\frac{5}{16}$ " (8 mm) diameter rod cap ends into the face blade bracket swivels. Ensuring that the damper sections are fully closed, tighten the set screws.
- > If any adjustment is required, reposition the rod cap end in the face blade bracket swivel until both sections close fully.
- > Retighten the swivel and verify damper closure.
- > Repeat the adjustment procedure if necessary.
- > If assistance is required, call **TAMCO CUSTOMER SERVICE** at 1-800-561-3449.