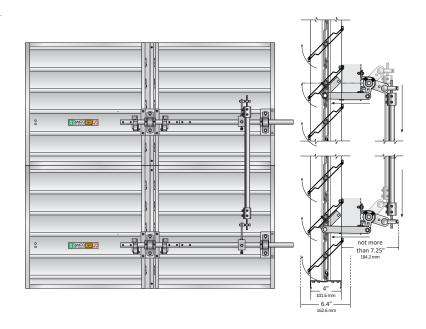

### CONNECTED TO HORIZONTAL JACKSHAFT ▼

- > Ensure that the damper sections and the horizontal jackshafts are properly installed. (See TAMCO Aluminum Damper Installation Guidelines and Installation Guidelines for Horizontal Jackshafts.)
- > With the damper sections closed, position both pre-installed short jackshaft crank arms at a 45° up angle and align them with each other. (Refer to the accompanying drawing.)
- > Insert the vertical jackshaft's  $^5/_{16}$ " (8 mm) diameter rod cap ends into the short jackshaft crank arm swivels. Ensuring that the damper sections are fully closed, tighten the set screws.
- > If any adjustment is required, reposition the rod cap end in the short jackshaft crank arm swivel until both sections close fully.
- > Retighten the swivel and verify damper closure.
- > Repeat the adjustment procedure if necessary.
- > If assistance is required, call **TAMCO CUSTOMER SERVICE** at 1-800-561-3449.